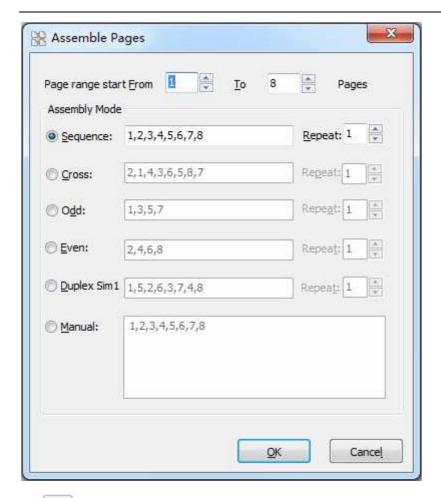

## **Wise PDF Page Master**

User Manual

Assemble Pages: Assemble your pages

• Get back to the previous state