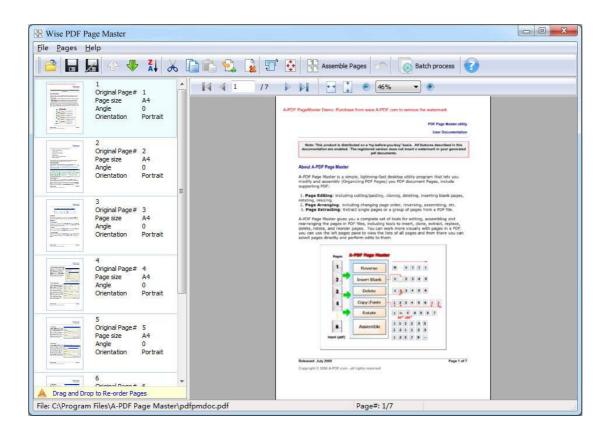

### **Wise PDF Page Master**

Wise PDF Page Master is a professional and magical application with super functions, which provides you with an easy, simple and efficient way to modify and rearrange your PDF file pages. It allows you to deal with your pages through different kinds of settings. You can cut, copy, add, delete, rotate or reverse page in the PDF files easily.

### (4) Tool Bar

- El: Save PDF files
- Save and create a new PDF file
- Move the page up
- Wove the page down
- Reverse the page
- Cut the page

------

Released: June 2012

Copyright © 2012 Wise PDF Tools.com – all rights reserved

- Copy the page
- Paste the page
- Linsert new blank page

Wise PDF Page Master also enables you to insert one or multiple new page, and choose the position of blank page.

• Delete page

\_\_\_\_\_

## **Wise PDF Page Master**

User Manual

You can set a page range to delete unneeded pages according to your needs.

• Rotate page at different angle

• Resize the page

\_\_\_\_\_

## **Wise PDF Page Master**

User Manual

Assemble Pages: Assemble your pages

• Get back to the previous state