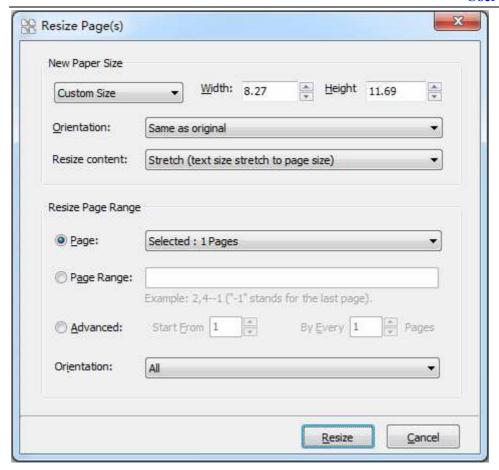

## **Wise PDF Page Master**

User Manual

You can set a page range to delete unneeded pages according to your needs.

• Rotate page at different angle

• Resize the page

\_\_\_\_\_