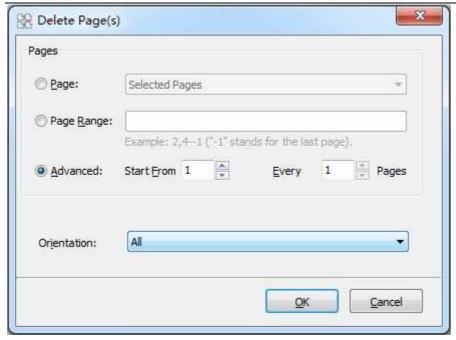

## **Wise PDF Page Master**

User Manual

You can set a page range to delete unneeded pages according to your needs.

• Rotate page at different angle

• Resize the page

\_\_\_\_\_