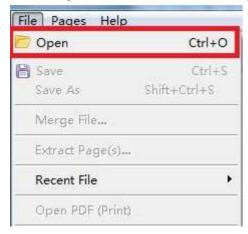

Second, you can click the icon of "Open" and select to add PDF files

.....

Released: June 2012