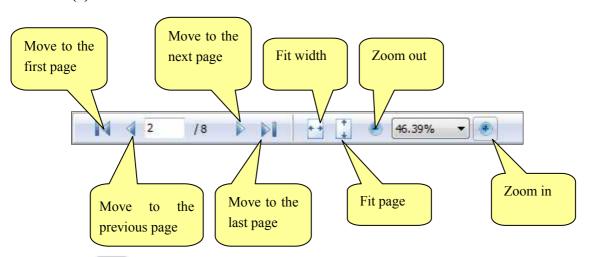

ctions in rearranging PDF files
- ▲ Adjust the order and angle of PDF pages
- ▲ Different kinds of pages processing
- ▲ Keyboard operation
- ▲ Operation systems like Win98/ME/NT/2000/XP/vista/Win7 are supported

### (2)Using Wise PDF Page Master

You can start Wise PDF Page Master by clicking the desktop shortcut on the computer desktop.

\_\_\_\_\_





### (3)Add PDF files

There are three kinds of methods for you to add your PDF files.

**First one**, you can click the icon of directly on the operation interface and select any PDF files you want to deal with.

Second, you can click the icon of "Open" and select to add PDF files



.....

Released: June 2012

### **Wise PDF Page Master**



User Manual

**Third**, you can just click the blank space to add PDF files.



### (4) Tool Bar



- El: Save PDF files
- Save and create a new PDF file
- Move the page up
- Wove the page down
- Reverse the page
- Cut the page

------

Released: June 2012

Copyright © 2012 Wise PDF Tools.com – all rights reserved



- Copy the page
- Paste the page
- Linsert new blank page



Wise PDF Page Master also enables you to insert one or multiple new page, and choose the position of blank page.

• Delete page

\_\_\_\_\_

# **WISE PDF TOOYS**

## **Wise PDF Page Master**

User Manual



You can set a page range to delete unneeded pages according to your needs.

• Rotate page at different angle



• Resize the page

\_\_\_\_\_



## **Wise PDF Page Master**

User Manual



Assemble Pages: Assemble your pages





• Get back to the previous state

### (5)Start processing

Just click the icon of