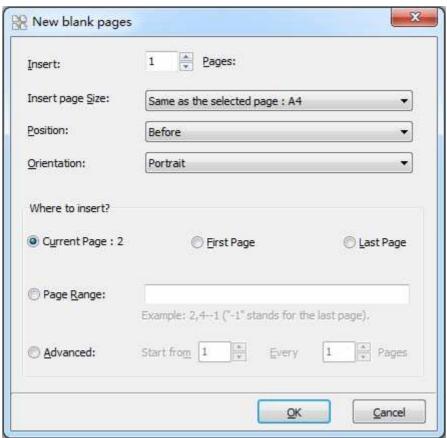

- Copy the page
- Paste the page
- Linsert new blank page

Wise PDF Page Master also enables you to insert one or multiple new page, and choose the position of blank page.

• Delete page

\_\_\_\_\_