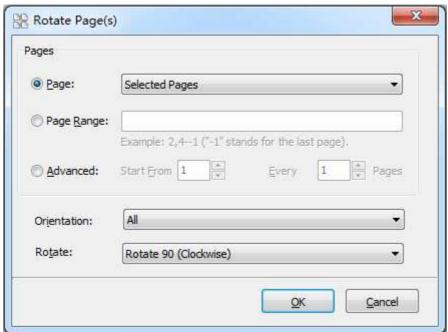

## **Wise PDF Page Master**

User Manual

You can set a page range to delete unneeded pages according to your needs.

• Rotate page at different angle

• Resize the page

\_\_\_\_\_